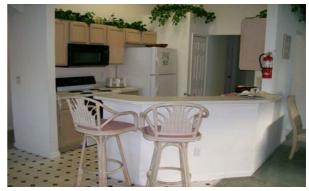

Adjoining the Family room is the breakfast nook, furnished with a table and four chairs. From the breakfast area there is access to the fully equipped kitchen with four bar stools situated at the breakfast bar.

Living area
Complete with TV, DVD and hi-fi unit

**Kitchen area**Complete with all mod cons.