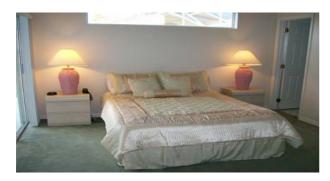

#### Master Bedrooms:

- \* Master Bedroom has an en-suite with access to the pool area. The bedroom itself has sliding patio doors also to the pool area. Queen sized bed, large walk in wardrobe, large dressing table with mirror and hairdryer and cable television.
- \* The second master bedroom comes complete with fitted wardrobes, queen sized bed. The room has access to the second bathroom.