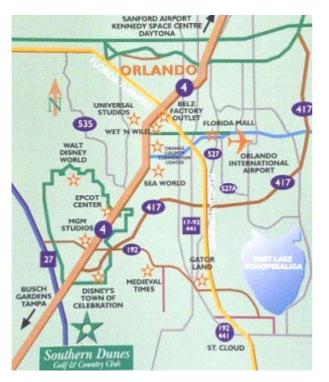

#### Location

Southern Dunes is situated on Highway 27 and is only 5 miles to the Interstate 4 that takes you to the east or west coast in about 50 minutes.

- Supermarket walking distance
- Clubhouse (bar & restaurant) walking distance
- Highway 27 5 mins drive
- Shopping Mall (Eagle Ridge Mall ) 10 mins drive
- Walt Disney World 20 mins drive
- EPCOT 20 mins drive
- MGM Studios 20 mins drive
- Universal Studios 28 mins drive
- Sea World 24 mins drive
- Busch Gardens 70 mins drive
- Gatorland 24 mins drive
- Cypress Gardens 14 mins drive
- Florida Mall (shops) 35 mins drive
- Belz Factory Outlets 28 mins drive
- Kennedy Space Centre 60 mins drive
- Orlando International Airport 36 mins drive
- Sanford Airport 60 mins drive
- Tampa (west coast) 70 mins drive
- Daytona Beach 90 mins drive

#### **Driving Directions**

From Orlando: Take I-4 West to exit 55 then go South on Hwy 27 for 7 miles, entrance on the left beside Super Walmart.

From Tampa: Take I-4 east to exit 55 then go South on Hwy27 for 7 miles, entrance on the left beside Super Walmart.