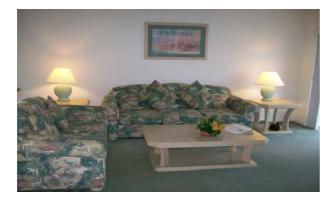

# **Living Areas:**

The large family room looks out directly onto the pool area through double patio doors.

For your relaxation you will find two very comfortable sofas, one is a queen size sofa bed, cable television, a DVD player and hi-fi unit. The Dining area has a large dining table that seats six.

Living area
Complete with TV, DVD and hi-fi unit

**Kitchen area**Complete with all mod cons.