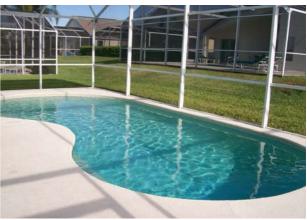

Front of villa

The villa is situated in a quiet cul-de-sac, 1 min walk away to one of the communities large pools

Private pool

Outside insect meshed area with own private pool and shaded eating area - pool can be heated if required.

### Accommodation - sleeps 10 \*

- 2 master bedrooms\* (one with en-suite)
- 2 twin bedded rooms\*
- 2 bathrooms
- Living area 2 sofas (1 bed settee\*)
- Private pool with insect mesh and furnished terrace
- Kitchen with eating area (oven, microwave, fridge/freezer, kettle, toaster and cooking utensils), dishwasher
- Laundry with washer & dryer