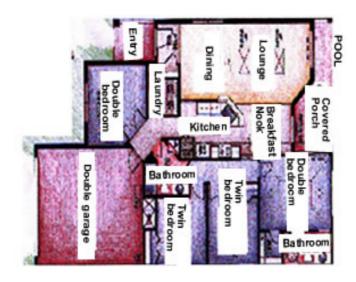

s adventure playground. For anglers why not try fishing at Lake Joe?



Front of villa

The villa is situated in a quiet cul-de-sac, 1 min walk away to one of the communities large pools



Private pool

Outside insect meshed area with own private pool and shaded eating area - pool can be heated if required.

### Accommodation - sleeps 10 \*

- 2 master bedrooms\* (one with en-suite)
- 2 twin bedded rooms\*
- 2 bathrooms
- Living area 2 sofas (1 bed settee\*)
- Private pool with insect mesh and furnished terrace
- Kitchen with eating area (oven, microwave, fridge/freezer, kettle, toaster and cooking utensils), dishwasher
- Laundry with washer & dryer

- Air-conditioning
- Cable TVs
- Video player
- Hi-fi
- Telephone
- Bed linen
- Towels
- Iron
- Ironing board
- Hairdryer

### Floor plan:



# **Living Areas:**

The large family room looks out directly onto the pool area through double patio doors.

For your relaxation you will find two very comfortable sofas, one is a queen size sofa bed, cable television, a DVD player and hi-fi unit. The Dining area has a large dining table that seats six.

Adjoining the Family room is the breakfast nook, furnished with a table and four chairs. From the breakfast area there is access to the fully equipped kitchen with four bar stools situated at the breakfast bar.



Living area
Complete with TV, DVD and hi-fi unit



**Kitchen area**Complete with all mod cons.

#### Master Bedrooms:

- \* Master Bedroom has an en-suite with access to the pool area. The bedroom itself has sliding patio doors also to the pool area. Queen sized bed, large wa